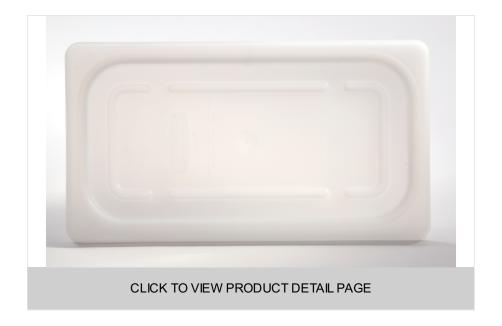

### INSERT PAN SOFT SEAL LID 1/3 SIZE WHITE

Soft sealing lids for insert pans help reduce airflow, maintaining food quality

# **INSERT PAN SOFT SEAL LID 1/3 SIZE WHITE**

SKU: FG145P00WHT